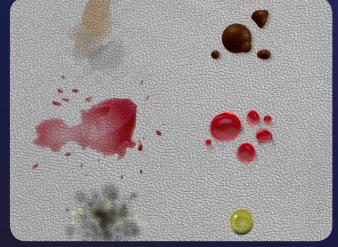

- Cuts
- Burns
- Scratches
- Ink
- Cracking & Splitting
- Grease, oils & Stains

- Dirt such as soil & Dust
- Food
- Coffee & Soda Drinks

The DURA-SEAL Leather Warranty, covers you for one free repair call out per incident, when you accidentally damage your leather through a cut, scratches or burns.

# **DURA-SEAL Fabric Protection in Action**

**DURA-SEAL Fabric Protection** Protects against stains such as:

- Grease, oils & Stains
- Perspiration

Coffee

- Soda Drinks
- Lipstick and Makeup
- Soy Sauce
- Dirt such as soil and dust
- Food