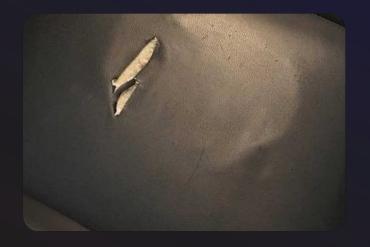

- Cuts
- Burns
- Scratches
- Ink
- Cracking & Splitting
- Grease, oils & Stains

- Dirt such as soil & Dust
- Food
- Coffee & Soda Drinks

The DURA-SEAL Leather Warranty, covers you for one free repair call out per incident, when you accidentally damage your leather through a cut, scratches or burns.