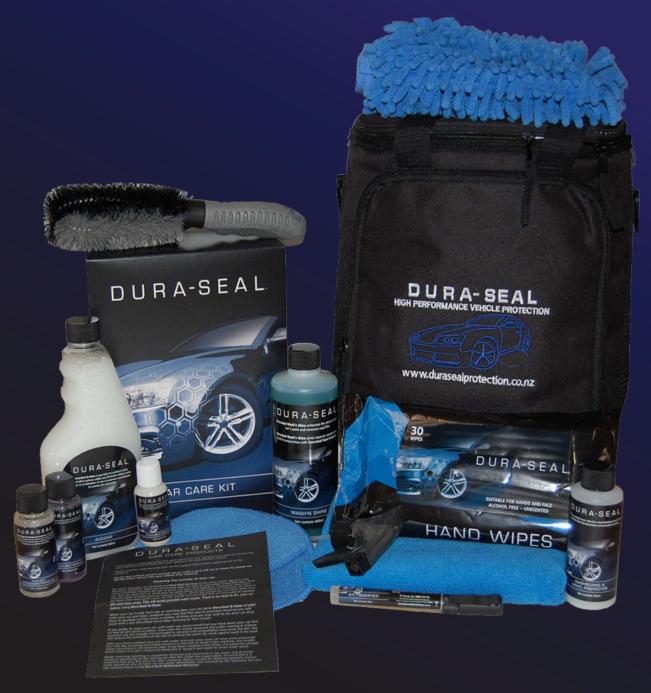

**After Care Kit** - Cooler Bag, Q-Clean, Wash n' Shine, Rain Off, Dashboard Protector, Waterspot Remover, Sunscreen Remover, Air Freshener Pen, Noodle Mitt, Application Mitt, Wheel Brush, Wipes and Micro-Fiber Towel.

# **DURA-SEAL BAG AND CONTENTS**

- Cooler Bag
- 500mL Q Clean
- 400mL Wash n Shine
- 125mL Vinyl and Dashboard
- 50mL Rain off
- 50mL Watermark Remover
- 35mL Sunscreen Remover

- 10mL Air Freshener Pen
- Wheel Brush
- Application Mitt
- Hand Wipes
- Micro Fiber Towel
- Noodle Wash Mitt