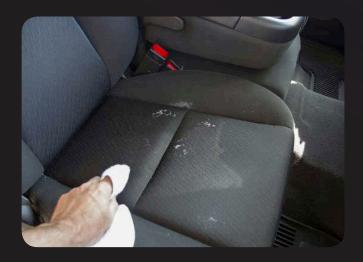

# **DURA-SEAL Fabric Protection** Helps you by:

- Making it easy to maintain your upholstery and keeping it looking new.
- Resist everyday soiling and spills from staining your fabric or carpets.
- Saves you time by making your interior easy to clean.
- Odour-Free, Non allergenic and safe for children.

# **DURA-SEAL Fabric Protection in Action**

**DURA-SEAL Fabric Protection** Protects against stains such as:

- Grease, oils & Stains
- Perspiration

Coffee

- Soda Drinks
- Lipstick and Makeup
- Soy Sauce
- Dirt such as soil and dust
- Food