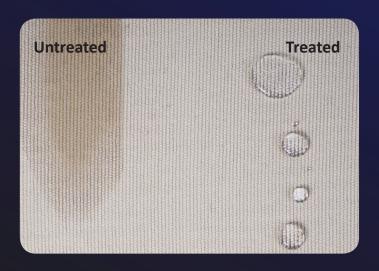

# LIFE TIME WARRANTY WITH DURA-SEAL FABRIC PROTECTION.

**DURA-SEAL Fabric Protection's** unique formulation penetrates deep into each fibre, creating an invisible barrier that protects your fabric and carpets. Making the removal of spills and stains easier.

# **DURA-SEAL Fabric Protection in Action**

**DURA-SEAL Fabric Protection** Protects against stains such as:

- Grease, oils & Stains
- Perspiration

Coffee

- Soda Drinks
- Lipstick and Makeup
- Soy Sauce
- Dirt such as soil and dust
- Food