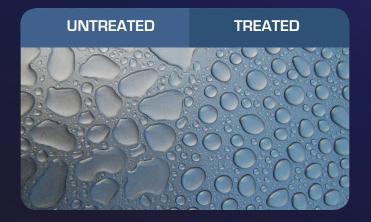

# How DURA-SEAL™ Paint Protection Works

**Dura-Seal Premium Ceramic Paint Protection** forms an invisible and highly durable ceramic barrier that protects your vehicle's paintwork from the detrimental effects of constant exposure to environmental forces and naturally occurring contaminants.

# DURA-SEAL™ Premium Paint Protection Protective Coating

# \_\_\_\_\_

Magnified cross section of new unprotected paintwork

Traffic film and dirt and other atmospheric pollutants attack and corrode the surface of your paintwork

DURA-SEAL Paint Protection creates a durable protective skin with a silky high gloss finish

Pollutants, bird droppings, grime and dirt are repelled, no longer contaminating your paint. Washing and general maintenance are simple and polishing and waxing a thing of the past