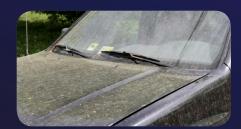

# \_\_\_\_\_

Magnified cross section of new unprotected paintwork

Traffic film and dirt and other atmospheric pollutants attack and corrode the surface of your paintwork

DURA-SEAL Paint Protection creates a durable protective skin with a silky high gloss finish

Pollutants, bird droppings, grime and dirt are repelled, no longer contaminating your paint. Washing and general maintenance are simple and polishing and waxing a thing of the past