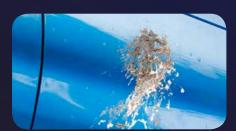

**Acid Rain** 

Sea Salt/Coastal Air and UV Rays

**Tree Sap** 

**Road Film** 

**Bird Droppings** 

**Pollens** 

# **Protect and Preserve.**

Protect against bird droppings, tree sap, acid rain and many other contaminants.

Pollutants, bird droppings, grime and dirt are repelled, no longer contaminating your paint. Washing and general maintenance are simple and polishing and waxing a thing of the past