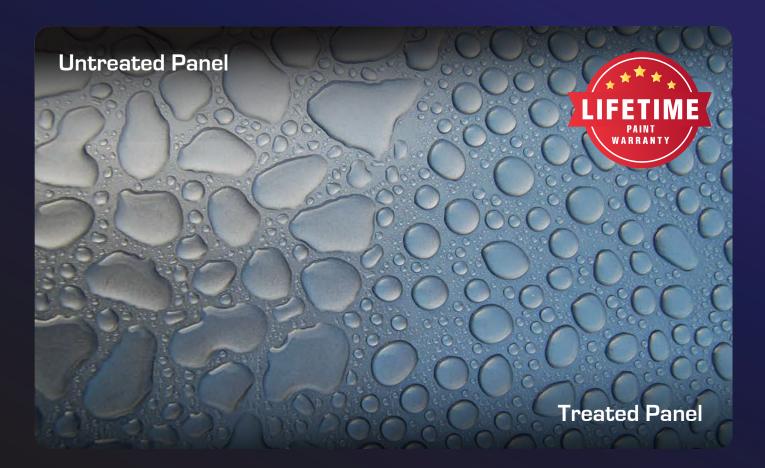

# **Shinier than Before.**

Relax, your car will wash like a dream preserving its appearance maximising your car's re-sale value.

# Easy to Wash.

No need to wax or polish your car again and saves a lot of time by making your car really easy to wash.

# How DURA-SEAL™ Paint Protection Works

**Dura-Seal Premium Ceramic Paint Protection** forms an invisible and highly durable ceramic barrier that protects your vehicle's paintwork from the detrimental effects of constant exposure to environmental forces and naturally occurring contaminants.

Pollutants, bird droppings, grime and dirt are repelled, no longer contaminating your paint. Washing and general maintenance are simple and polishing and waxing a thing of the past